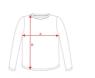

# SIZES

Adults::  $S \cdot M \cdot L \cdot XL \cdot 2XL \cdot 3XL / :$ 

SCHEME

QUANTITIES

| COLORS |     |     |     |     | SIZES                                     |                             |                               |                             |      |      |      |
|--------|-----|-----|-----|-----|-------------------------------------------|-----------------------------|-------------------------------|-----------------------------|------|------|------|
| 126    | 264 | 268 | 262 | 266 | Adults:                                   | s                           | М                             | L                           | XL   | 2XL  | 3XL  |
|        |     |     |     |     | WIDTH (A)                                 | 49cm                        | 52cm                          | 55cm                        | 58cm | 62cm | 66cm |
|        |     |     |     |     | LONG (B)                                  | 69cm                        | 71cm                          | 73cm                        | 75cm | 77cm | 79cm |
|        |     |     |     |     | *[Measured from the edge 1 cm below the s | sleeves / Measured from the | e highest point of the should | er to the end of the garmer | t]   |      |      |