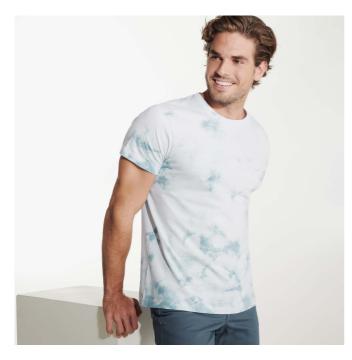

### DESCRIPTION

Unisex short-sleeve t-shirt in tie dye effect. 1x1 ribbed crew neck with covered seams in collar. Tubular design. The finish and tonality of this garment may vary within the same colour hue.

## COMPOSITION

100% brushed cotton, single jersey, 160 gsm.