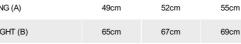

#### SIZES

Adults::  $XS \cdot S \cdot M \cdot L \cdot XL \cdot 2XL$  / :

**SCHEME** 

Adults:

| Вох    | Pack  |
|--------|-------|
| 25 un. | 1 un. |

2XL

65cm

75cm