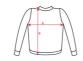

#### SIZES

Adults::  $XS \cdot S \cdot M \cdot L \cdot XL \cdot 2XL$  / :

**SCHEME** 

Adults:

| Вох    | Pack  |
|--------|-------|
| 25 un. | 1 un. |

2XL

65cm

75cm