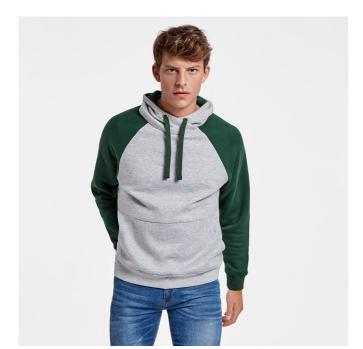

## DESCRIPTION

Two-tone unisex hoodie. Hood with crossed neck and metal eyelets, inner and cords to contrast. Ranglan sleeve to contrast. Kangaroo pocket Cuffs and hem with rib knit with elastane 1x1

## COMPOSITION

50% cotton / 50% polyester, brushed fleece, 280 gsm

#### REMARKS

Heather grey colour: 55% cotton / 40% polyester / 5% viscose. \* Removable label.