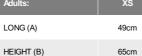

#### SIZES

Adults::  $XS \cdot S \cdot M \cdot L \cdot XL \cdot 2XL$  / :

**SCHEME** 

Adults:

| Вох    | Pack  |
|--------|-------|
| 25 un. | 1 un. |

2XL

65cm

75cm