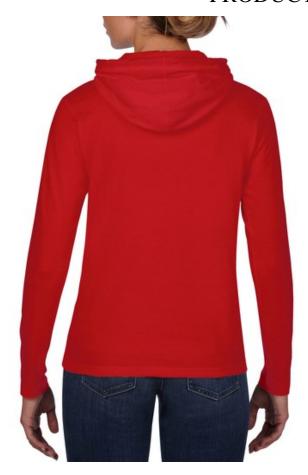

## Women's Lightweight Long Sleeve Hooded Tee

#### FIT

Semi-Fitted

#### **FABRIC**

146.0g/m<sup>2</sup>

100% Cotton, Combed Ring Spun

**COLOURS** 

Red

#### **DETAILS**

- Fabric 32/1
- Preshrunk jersey knit
- High stitch density for smoother printing surface
- Semi-fitted contoured silhouette with side seam and display tape
- Relaxed unlined hood with contrast drawcord
- TearAway label
- Three-needle neck, sleeve and bottom hem
- Oeko-Tex® Standard 100 Certified
- Fibre content varies by colour, see colour list for exceptions