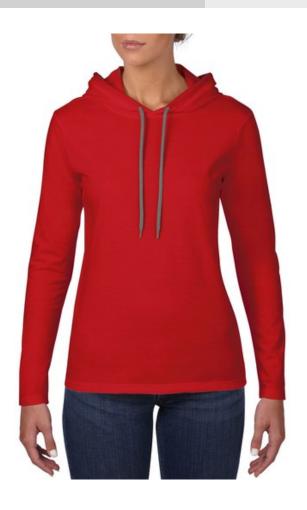

## Women's Lightweight Long Sleeve Hooded Tee

#### FIT

Semi-Fitted

#### **FABRIC**

146.0g/m<sup>2</sup>

100% Cotton, Combed Ring Spun

**COLOURS** 

Red

#### **DETAILS**

- Fabric 32/1
- Preshrunk jersey knit
- High stitch density for smoother printing surface
- Semi-fitted contoured silhouette with side seam and display tape
- Relaxed unlined hood with contrast drawcord
- TearAway label
- Three-needle neck, sleeve and bottom hem
- Oeko-Tex® Standard 100 Certified
- Fibre content varies by colour, see colour list for exceptions