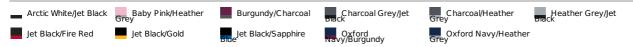

es, double fabric hood, and flat lace drawcords

Kangaroo pouch pocket with small opening for earphone cord feed

Hidden earphone loops

Ribbed cuffs and hem

Simple tear out label makes it perfect for rebranding

Soft cotton faced fabric creates ideal printing surface

Worldwide Responsible Accredited Production (WRAP) certified production

Country Of Origin: Pakistan



**2019: p. 281 2019: p. 281 2019: p. 281** 



#### **SIZE SPECIFICATION (CM)**

|                   | S  | М  | L  | XL | 2XL | C    |
|-------------------|----|----|----|----|-----|------|
| Pcs./₽            | 24 | 24 | 24 | 24 | 24  |      |
| Body Length (A)   | 68 | 71 | 74 | 77 | 80  | B. / |
| Chest Width (B)   | 51 | 56 | 61 | 65 | 69  | A    |
| Sleeve Length (C) | 80 | 81 | 82 | 84 | 85  |      |

### COLORS:



21 Dec 2019 21:44:16 Page 1 of 1