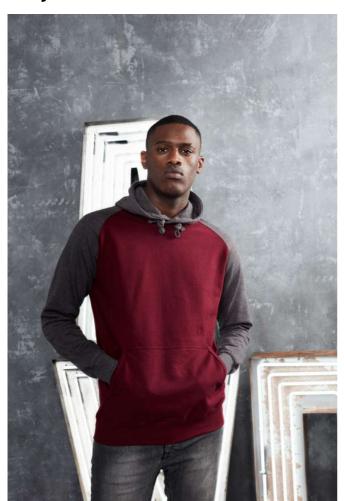

## AWJH009 BASEBALL HOODIE

#### **MAIN FEATURES**

280 g/m<sup>2</sup>

80% Ringspun Cotton/20% Polyester

Twin needle stitching detailing

Contrast raglan sleeves, double fabric hood, and flat lace drawcords

Kangaroo pouch pocket with small opening for earphone cord feed

Hidden earphone loops

Ribbed cuffs and hem

Simple tear out label makes it perfect for rebranding

Soft cotton faced fabric creates ideal printing surface

Worldwide Responsible Accredited Production (WRAP) certified production