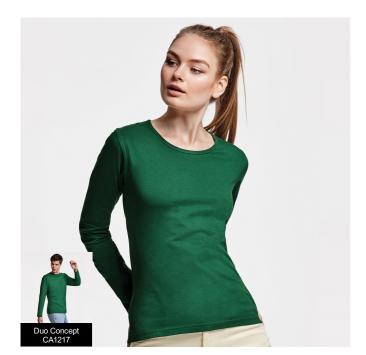

# **EXTREME WOMAN** CA1218

Adults:

### DESCRIPTION

Semi-fitted t-shirt, long sleeve and fine trim neck. No cuffs. Side seams.

### COMPOSITION

100% Cotton, single jersey , 160 g/m²

### REMARKS

Heather grey 58: 85% cotton / 15% viscose. \*Removable label.

\*Duo concept.

RELATED MODELS

SIZES