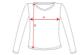

### COLORS

|    |   | ı |
|----|---|---|
|    |   | ı |
|    | 4 |   |
| 71 |   |   |
|    |   |   |

|    | Adult |  |  |
|----|-------|--|--|
| •1 | LONG  |  |  |
|    | HEIGH |  |  |

| Adults:                                                                                                                      | s    | М    | L    | XL   | XXL  |  |  |
|------------------------------------------------------------------------------------------------------------------------------|------|------|------|------|------|--|--|
| LONG (A)                                                                                                                     | 40cm | 43cm | 46cm | 49cm | 52cm |  |  |
| HEIGHT (B)                                                                                                                   | 60cm | 62cm | 64cm | 66cm | 68cm |  |  |
| *[Measured from the edge 1 cm below the sleeves / Measured from the highest point of the shoulder to the end of the garment] |      |      |      |      |      |  |  |