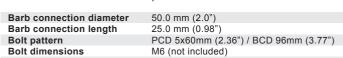

## Nuke Performance Remote Quick Lock Filler Cap specifications

For more information about specifications, visit our product page on our webiste. Nuke Performance: www.nukeperformance.com

Included gasket

YES, Viton gasket is included YES, Stainless steel wire with heat shrink Outer diameter Mounted height over panel Total depth Weight Fuel compatibility

Part number

110.5mm (4.35") 12.0mm (0.47") 64.0mm (2.51") 366g (0.80lb)