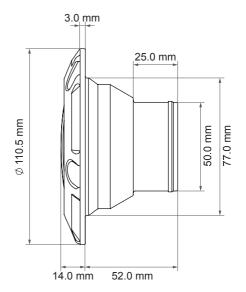

YES, Viton gasket is included YES, Stainless steel wire with heat shrink Outer diameter Mounted height over panel Total depth Weight Fuel compatibility

Part number

110.5mm (4.35") 12.0mm (0.47") 64.0mm (2.51") 366g (0.80lb)