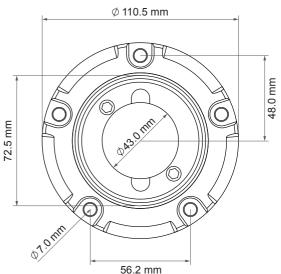

YES, Viton gasket is included YES, Stainless steel wire with heat shrink Outer diameter Mounted height over panel Total depth Weight Fuel compatibility

Part number

110.5mm (4.35") 12.0mm (0.47") 64.0mm (2.51") 366g (0.80lb)