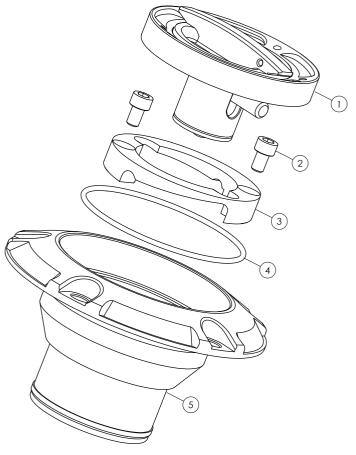

## Assembly Instructions | © Nuke Performance AB 2023 For more information visit: www.nukeperformance.com

- 1 Quick-lock filler cap with stainless steel lock pin
- 2 MC6S M6x8 A2 bolts
- 3 Hard anodized aluminum lock ring
- 4 O-ring 66x2mm Viton
- Filler neck body for 50mm (2") fuel fill hose
- Gasket 111x2mm Viton Not shown in illustration
- Stainless steel wire kit for M6 bolts