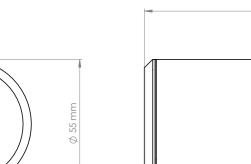

| Flow capacity |  |
|---------------|--|
| Pressure drop |  |
| Length        |  |
| Diameter      |  |
| Inlet thread  |  |
| Outlet thread |  |
| Weight        |  |
|               |  |

5)

≈0.15 BAR (≈2.17 PSI) 270mm (10.63") Ø 55mm (2.16") AN-10 ORB (no fittings included) AN-10 ORB (no fittings included) 1099g (2.42lb)