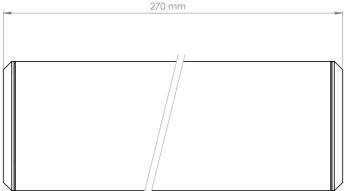

| Flow capacity |  |
|---------------|--|
| Pressure drop |  |
| Length        |  |
| Diameter      |  |
| Inlet thread  |  |
| Outlet thread |  |
| Weight        |  |
|               |  |

5)

≈0.15 BAR (≈2.17 PSI) 270mm (10.63") Ø 55mm (2.16") AN-10 ORB (no fittings included) AN-10 ORB (no fittings included) 1099g (2.42lb)