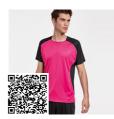

### DESCRIPTION

Short sleeve printed technical shirt. Crew neck with reinforced covered seams to contrast in fluor yellow. Side panels on the inside of the sleeve and on the shoulders with overlock to tone.

## COMPOSITION

100% polyester, 140 gsm.

## REMARKS

\*Removable label.. \*Technical fabric. \*Breathable.

Adults:: S  $\cdot$  M  $\cdot$  L  $\cdot$  XL  $\cdot$  XXL / :

SCHEME

QUANTITIES

Adults: