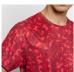

### DESCRIPTION

Short sleeve printed technical shirt. Crew neck with reinforced covered seams to contrast in fluor yellow. Side panels on the inside of the sleeve and on the shoulders with overlock to tone.

## COMPOSITION

100% polyester, 140 gsm.

## REMARKS

\*Removable label.. \*Technical fabric. \*Breathable.

Adults:: S  $\cdot$  M  $\cdot$  L  $\cdot$  XL  $\cdot$  XXL / :

SCHEME

QUANTITIES

Adults: