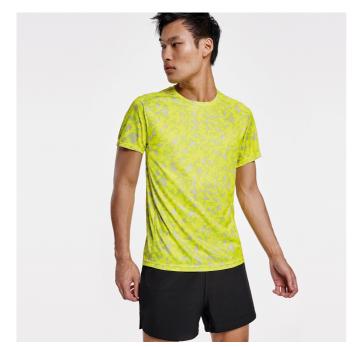

### DESCRIPTION

Short sleeve printed technical shirt. Crew neck with reinforced covered seams to contrast in fluor yellow. Side panels on the inside of the sleeve and on the shoulders with overlock to tone.

## COMPOSITION

100% polyester, 140 gsm.

## REMARKS

\*Removable label.. \*Technical fabric. \*Breathable.

Adults:: S  $\cdot$  M  $\cdot$  L  $\cdot$  XL  $\cdot$  XXL / :

SCHEME

QUANTITIES

Adults: