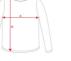

# SIZES

| Adults:    | s    | М    | L    | XL   | XXL  |
|------------|------|------|------|------|------|
| LONG (A)   | 48cm | 51cm | 54cm | 57cm | 60cm |
| HEIGHT (B) | 68cm | 70cm | 72cm | 74cm | 76cm |

RELATED MODELS

\*[Measured from the edge 1 cm below the sleeves / Measured from the highest point of the shoulder to the end of the garment]