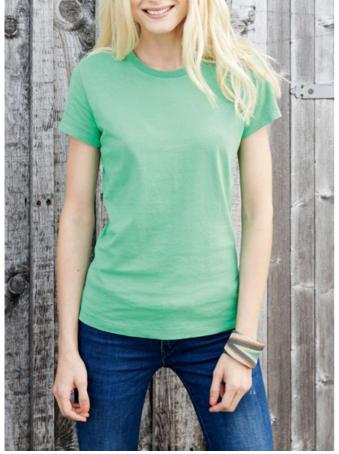

# KV2105 LADIES' SHORT SLEEVE VINTAGE T-SHIRT Outlet

### MAIN FEATURES

| 170 g/m <sup>2</sup> |  |
|----------------------|--|
| 100% cotton iersev   |  |

Crew neck

Peached vintage-effect fabric

Fitted style

Fashionable neck tape Twin needle finishing at the cuffs and hem

### COLORS:

Vintage Blue Vintage White Vintage Charcoal

Vintage Green

Vintage Grey

Vintage Navy

Vintage Red